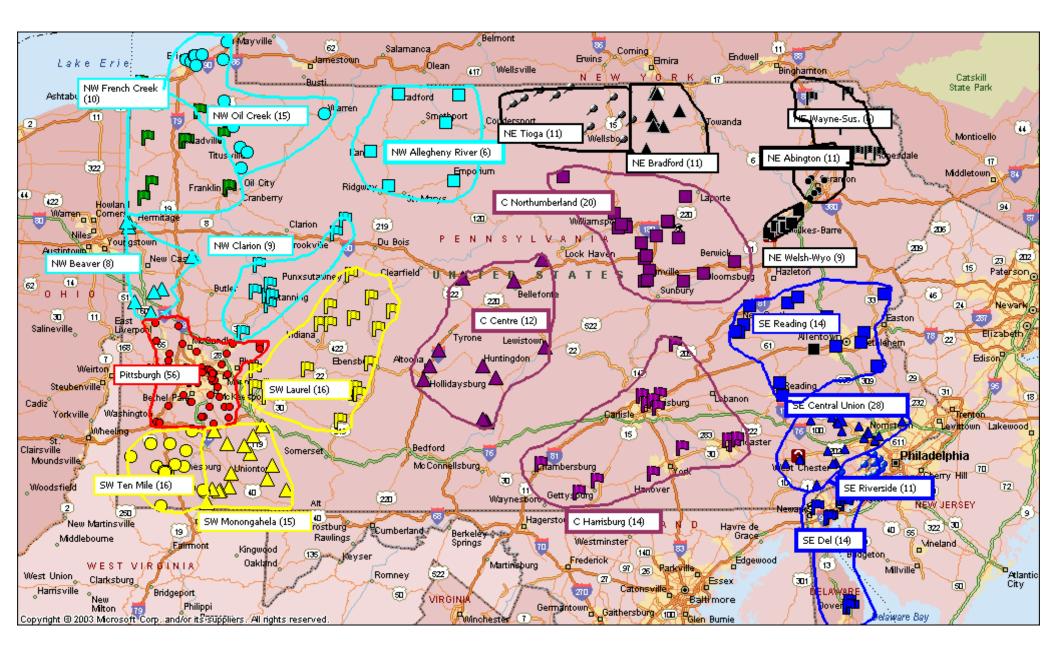

## Associations

| Northwest       | <b>48</b> |
|-----------------|-----------|
| Allegheny River | 6         |
| Beaver          | 8         |
| Clarion         | 9         |
| French Creek    | 10        |
| Oil Creek       | 15        |

| • | Pittsburgh      | 56 |
|---|-----------------|----|
|   | Southwest       | 47 |
|   | Laurel          | 16 |
|   | Monongehela     | 15 |
|   | Ten Mile        | 16 |
|   | Central         | 46 |
|   | Centre          | 12 |
|   | Harrisburg      | 14 |
| • | North Umberland | 20 |

| Northeast         | <b>48</b> |
|-------------------|-----------|
| Abington          | 11        |
| Bradford          | 11        |
| Tioga             | 11        |
| Wayne-Susquehanna | 6         |
| Welsh-Wyoming     | 9         |

| Southeast          | 67 |
|--------------------|----|
| Central Union      | 28 |
| Nelaware           | 14 |
| Reading            | 11 |
| P <u>Riverside</u> | 14 |

| Lake Erie Eric Houseek CHAUTAUQUA Salamanca Salamanca Caroliton ALLEGANY STEUBEN Erwins Chautan Sanford Owego Endwell Binghamton Sanford Owego Endwell DELAWARE                                                                                                                                                                                                                                                                                                                                                                                                                                                                                                                                                                                                                                                                                                                                                                                                                                                                                                                                                                                                                                                                                                                                                                                                                                                                                                                                                                                                                                                                                                                                                                                                                                                                                                                                                                                                                                                                                                                                                                                                                                                                                                                         |
|-----------------------------------------------------------------------------------------------------------------------------------------------------------------------------------------------------------------------------------------------------------------------------------------------------------------------------------------------------------------------------------------------------------------------------------------------------------------------------------------------------------------------------------------------------------------------------------------------------------------------------------------------------------------------------------------------------------------------------------------------------------------------------------------------------------------------------------------------------------------------------------------------------------------------------------------------------------------------------------------------------------------------------------------------------------------------------------------------------------------------------------------------------------------------------------------------------------------------------------------------------------------------------------------------------------------------------------------------------------------------------------------------------------------------------------------------------------------------------------------------------------------------------------------------------------------------------------------------------------------------------------------------------------------------------------------------------------------------------------------------------------------------------------------------------------------------------------------------------------------------------------------------------------------------------------------------------------------------------------------------------------------------------------------------------------------------------------------------------------------------------------------------------------------------------------------------------------------------------------------------------------------------------------------|
| Conneaut Girard West Greene Jamestown Stainainta Girard Carroliton Gir Dean ALLEGANY STEUBEN Envins Elmira Owego Enduel Decoding                                                                                                                                                                                                                                                                                                                                                                                                                                                                                                                                                                                                                                                                                                                                                                                                                                                                                                                                                                                                                                                                                                                                                                                                                                                                                                                                                                                                                                                                                                           |
| Ashtabula Edinboro Union City Corry Wrightsville Bradford Bdree hinglehouse Part Ulysses Clymer Columbia Sprintfield Rome New Milford Suscienanna Long Eddy                                                                                                                                                                                                                                                                                                                                                                                                                                                                                                                                                                                                                                                                                                                                                                                                                                                                                                                                                                                                                                                                                                                                                                                                                                                                                                                                                                                                                                                                                                                                                                                                                                                                                                                                                                                                                                                                                                                                                                                                                                                                                                                             |
| Austinburg Cambridge Springs Rockdale Pittsfield 6 Waren Alegany Condersport Mainesburg Condersport Waresport Mainesburg Wyysox Harford Gibson Preston                                                                                                                                                                                                                                                                                                                                                                                                                                                                                                                                                                                                                                                                                                                                                                                                                                                                                                                                                                                                                                                                                                                                                                                                                                                                                                                                                                                                                                                                                                                                                                                                                                                                                                                                                                                                                                                                                                                                                                                                                                                                                                                                  |
| ASHTABULA New Richmond WARREN Mount Jewett Smelmport POTTER Wellsbord Towards SUSQUEHAMNA Comer SULLIVAN                                                                                                                                                                                                                                                                                                                                                                                                                                                                                                                                                                                                                                                                                                                                                                                                                                                                                                                                                                                                                                                                                                                                                                                                                                                                                                                                                                                                                                                                                                                                                                                                                                                                                                                                                                                                                                                                                                                                                                                                                                                                                                                                                                                |
| Conneaut Center Vellsboro                                                                                                                                                           |
| Williamsfrield Cochranton Cherry Miles Foresta Foresta Foresta Foresta South Hawley Yulan                                                                                                                                                                                                                                                                                                                                                                                                                                                                                                                                                                                                                                                                                                                                                                                                                                                                                                                                                                                                                                                                                                                                                                                                                                                                                                                                                                                                                                                                                                                                                                                                                                                                                                                                                                                                                                                                                                                                                                                                                                                                                                                                                                                               |
| UILCITY ONING Shehola Falls                                                                                                                                                                                                                                                                                                                                                                                                                                                                                                                                                                                                                                                                                                                                                                                                                                                                                                                                                                                                                                                                                                                                                                                                                                                                                                                                                                                                                                                                                                                                                                                                                                                                                                                                                                                                                                                                                                                                                                                                                                                                                                                                                                                                                                                             |
| OHO Cranberry Cranberry Ridgway St. Marys (2) CLINTON Hepburn Height Hughesville Fairmount Liven Lehman Durye Avoca Moscow P I K E<br>Warren (9 @) Shippehville Mills Bickway U-N I T E D S T A T E S Parts Shippe Ship                                                                                                                                                       |
| Share Hemitage William or Berton Sarre Delaware Delawar                                                                                                                                                                                                                                                                                                                                                                                                      |
| TRUMBURL<br>Earnpbel<br>Bruin CLARION Reynoldsville Du Bois<br>New Lawrence As Bruin CLARION Reynoldsville Bu Bois<br>New Lawrence As Bruin Bu Bois<br>New Lawrence As Bruin Bu Bois<br>Bu |
| Claring                                                                                                                                                                                                                                                                                                                                                                                                                                                                                                                                                                                                                                                                                                                                                                                                                                                                                                                                                                                                                                                                                                                                                                                                                                                                                                                                                                                                                                                                                                                                                         |
| Middletown Claytonia Chicora Bio Curvensville Monisdale Bellefont Milheim UNION Bio Conversion Conv                                                                                                                                                          |
| Middletown Claytonia                                                                                                                                                                                                                                                                                                                                                                                                                                                                                                                                                                                                                                                                                                                                                                                                                                                                                                                                                                                                                                                                                                                                                                                                                                                                                                                                                                                                                                              |
| Glenmoor Butter ArMSTRONG Hard Clymer Destinas                                                                                                                                                                                                                                                                                                                                                                                                                                                                                                                                                                                                                                                                                                                                                                                                                                                                                                                                                                                                                                                                                                                                                                                                                                                                                                                                                                                                                                                                                                                                                                                                                                                                                                                                                                                                                                                                                                                                                                                                                                                                                                                                                                                                                                          |
| Dhioville Port Hegins Fottsville LEHIGH I threften High<br>East McGandiers Trevorting Tyrone UNIATA Bizsbethville Pine Grove Gr Ancient Ks Ancient                                                                                                                                                       |
| BEAVER ov Chapel Theshola Washington CAMBRIA BAR (22) MIEFLIN Instance Milersburg Hesport Longswamp (12)                                                                                                                                                                                                                                                                                                                                                                                                                                                                                                                                                                                                                                                                                                                                                                                                                                                                                                                                                                                                                                                                                                                                                                                                                                                                                                                                                                                                                                                                                                                                                                                                                                                                                                                                                                                                                                                                                                                                                                                                                                                                                                                                                                                |
| Toronto Weirton Pitte Weirton Pitte Weirton Willersburg Weirton Pitte Weirton Willersburg Loretto Huntingdon MIEFLIN Juniata Fumace 22 LEBANON Myerstown Barto Sellersville Solebury 200                                                                                                                                                                                                                                                                                                                                                                                                                                                                                                                                                                                                                                                                                                                                                                                                                                                                                                                                                                                                                                                                                                                                                                                                                                                                                                                                                                                                                                                                                                                                                                                                                                                                                                                                                                                                                                                                                                                                                                                                                                                                                                |
| Cecil                                                                                                                                                           |
| Brilliant Washington Hursburg Davidsville Martinsburg HUNTINGDUN Harrisburg Davidsville Gien-<br>OHIO Weckeman Ne-og Procedale Bornel Bersalena Bersalena                                                                                                                                                                                                                                                                                                                                                                                                                                                                                                                                                                                                                                                                                                                                                                                                                                                                                                                                                                                                                                                                                                                                                                                                                                                                                                                                                                                                                                                                                                                                                                                                                                                                                                                                                                                                                                                                                                                                                                                                                                                                                                                               |
| OHIO Wickeman Wood Pricedale Plerome 30 Saxton Clinic CUMBERCAND East Petersburg Potential Non-storn Bensaleng   Weeking Washington Satton Miles Mount, Holly Springs Newberrytown East Petersburg Potentality Non-storn Bensaleng   Weeking Satton Mount, Holly Springs Newberrytown East Petersburg Potentality Potentality Windows Potentality                                                                                                                                                                                                                                                                                                                                                                                                                                                                                                                                                                                                                                                                                                                                                                                                                                                                                                                                                                                                                                                                                                                                                                                                                                                                                                                                                                                       |
| OHIO Junckeman Meron Boswell Central City Mills Compendent Of Season East Petersburg Boswell Demostal of Season   III Weeling Weeling South Ville Somerset Friedens Napier Bedford Mount, Holly Springs Newberrytown Bass Petersburg Boswell Boswell Worker of South Ville Boswell Central City Mount, Holly Springs Newberrytown Bass Petersburg Boswell Boswell Worker of South Ville Boswell Worker of South Ville Boswell Worker of South Ville Boswell </td                                                                                                                                                                                                                                                                                                                                                                                                                                                                                                                                                                                                                                                                                                                                                                                                                                                                                                                                                                                                                                                                                                                                                                                                                                                                                                                                                                                                                                        |
|                                                                                                                                                                                                                                                                                                                                                                                                                                                                                                                                                                                                                                                                                                                                                                                                                                                                                                                                                                                                                                                                                                                                                                                                                                                                                                                                                                                                                                                                                                                                                                                                                                                                                                                                                                                                                                                                                                                                                                                                                                                                                                                                                                                                                                                                                         |
| Powhatan Point GREENE Waarton Furnece SOMERSET 20 FULTON FRANKLIN AUTUS Oxford SPTY LANCASTER 10 CAMPLEN<br>MARSHALL Point Marion Avenue A                                                                                                                                                       |
| 20 Springhill Grantsville Eckhart 70 Leitersburg Littlestown New Dublis                                                                                                                                                                                                                                                                                                                                                                                                                                                                                                                                                                                                                                                                                                                                                                                                                                                                                                                                                                                                                                                                                                                                                                                                                                                                                                                                                                                                                                                                                                                                                                                                                                                                                                                                                                                                                                                                                                                                                                                                                                                                                                                                                                                                                 |
| Pine MONONGALIA Friendsville GARRETT Coean Ocean Ocean Ocean Ocean Oldrowing Falling Waters Beaver FREDERICK BALTINGRE HARFORD Have de Grace Seen NEW JERSEN Oldrowing Falling Waters Beaver Beaver Aberdeen Copynand/or its suppliers. All right's reserved. WEST VIRGINIA Creek, M. A. R. Y. L. A. N. D. Aberdeen CECIL                                                                                                                                                                                                                                                                                                                                                                                                                                                                                                                                                                                                                                                                                                                                                                                                                                                                                                                                                                                                                                                                                                                                                                                                                                                                                                                                                                                                                                                                                                                                                                                                                                                                                                                                                                                                                                                                                                                                                               |
| Copyright @ 2003 Microsoft @ 2003 Microsoft @ 2003 Microsoft @ 2003 Microso                                                                                                                                                          |