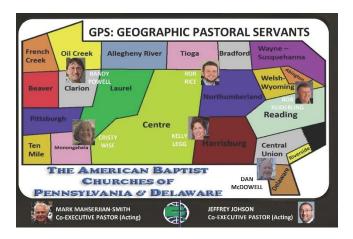

## Partners in Ministry Fulfilling Christ's Mission in the World

The creation of six Geographic Pastoral Servant (GPS) positions to assist ABCOPAD with regional staff work during 2022's interim year following Regional Executive Pastor, Rev. Frank Frischkorn's retirement is an opportunity to develop and strengthen the relationships between ABCOPAD and its member churches by connecting ABCOPAD's partnerships and resources to the life of the local church community. It will indeed be a challenge to do so, but one well worth the effort and passion required.

How can the GPS staff person responsible for your local church be of benefit to that church?

- 1. Through making connections as a fellow servant of the Gospel with each Church's leadership team, reminding them that many others are striving alongside them to bring in the same harvest.
- 2. By introducing the resources that ABCOPAD has available in a host of areas to the local church and helping them access them for Kingdom work.
- 3. And by acting as a liaison between the local church and the larger Church, seeking to increase the work and witness of both.

## Rev. Randy Powell Northwest GPS rpowell@abcopad.com

When you support Partners in Ministry you make it possible for all of the staff of the American Baptist Churches of Pennsylvania

and Delaware - the full-time staff, the Regional Ministry Associates and the Geographic Pastoral Servants - to be true to the vision that God has laid upon our hearts. Thank you for your gifts to Partners in Ministry, making real partnerships happen in our Region and beyond.